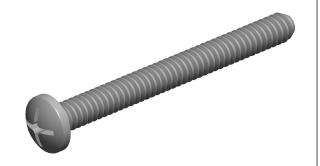

## NOTES:

1. HEAD TYPE: Pan Head

2. MATERIAL: 18-8 (304) Stainless Steel

3. FINISH: Plain

4. STANDARD: Meets/Exceeds ANSI/ASME B18.6.40

5. PACKAGE QTY: 100

SCALE 1:1

| CD    | A TA |     |
|-------|------|-----|
| C I N |      | C F |
|       |      |     |