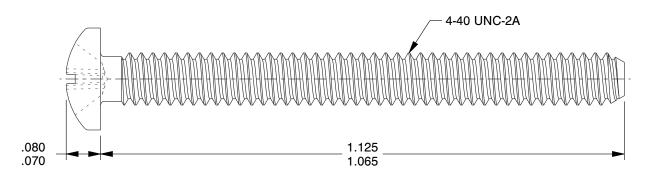

## NOTES:

1. HEAD TYPE: Pan Head

2. MATERIAL: 18-8 (304) Stainless Steel

3. FINISH: Plain

4. STANDARD: Meets/Exceeds ANSI/ASME B18.6.40

5. PACKAGE QTY: 100

SCALE 1:1

| CD    | A TA |     |
|-------|------|-----|
| C I N |      | C F |
|       |      |     |

SCALE

4.85

COMPONENT

Mach Screw, Pan, 4-40x1 1/8 L, PK100

| Machine Screw, Phillips |        |  |
|-------------------------|--------|--|
|                         | UNIT   |  |
| 16                      | INCH   |  |
|                         | SHEET  |  |
| x1 1/8 L,PK100          | 1 of 1 |  |