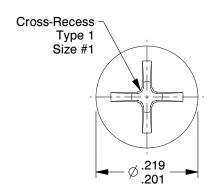

## NOTES:

1. HEAD TYPE: Pan Head

2. MATERIAL: 18-8 (304) Stainless Steel

3. FINISH: Plain

4. STANDARD: Meets/Exceeds ANSI/ASME B18.6.40

5. PACKAGE QTY: 100

SCALE 1:1

| CD    | A TA |     |
|-------|------|-----|
| C I N |      | C F |
|       |      |     |