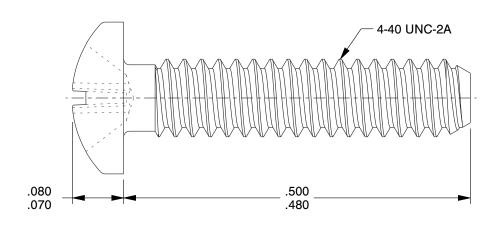

## NOTES:

1. HEAD TYPE: Pan Head

2. MATERIAL: 18-8 (304) Stainless Steel

3. FINISH: Plain

4. STANDARD: Meets/Exceeds ANSI/ASME B18.6.33

5. PACKAGE QTY: 100

SCALE 1:1

7.22

COMPONENT

Machine Screw, Phillips

1ZB39

Mach Screw, Pan, 4-40x1/2 In L, PK100

SHEET

UNIT

INCH