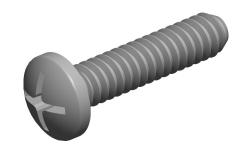

## NOTES:

1. HEAD TYPE: Pan Head

2. MATERIAL: 18-8 (304) Stainless Steel

3. FINISH: Plain

4. STANDARD: Meets/Exceeds ANSI/ASME B18.6.33

5. PACKAGE QTY: 100

SCALE 1:1