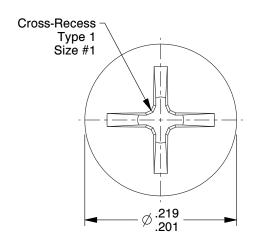

## NOTES:

1. HEAD TYPE: Pan Head

2. MATERIAL: 18-8 (304) Stainless Steel

3. FINISH: Plain

4. STANDARD: Meets/Exceeds ANSI/ASME B18.6.33

5. PACKAGE QTY: 100

SCALE 1:1