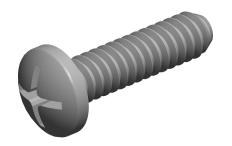

## NOTES:

1. HEAD TYPE: Pan Head

2. MATERIAL: 18-8 (304) Stainless Steel

3. FINISH: Plain

4. STANDARD: Meets/Exceeds ANSI/ASME B18.6.32

5. PACKAGE QTY: 100

SCALE 1:1

100 Grainger Parkway, Lake Forest, Illinois 60045-5201 1-(800) GRAINGER, 1-(800) 472-4643, (847) 535-1000 www.grainger.com This file and any associated information and specifications are provided for reference and evaluation purposes only, and is subject to change without notice. Grainger makes no representations, warranties or guarantees as to the appropriateness, accuracy, completeness, or suitability for any purpose, of the file, information or specifications. You are solely responsible for the use of the file, information or specifications.