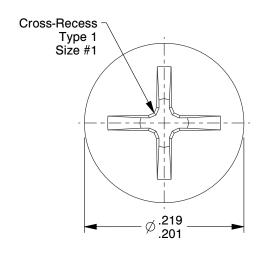

## NOTES:

1. HEAD TYPE: Pan Head

2. MATERIAL: 18-8 (304) Stainless Steel

3. FINISH: Plain

4. STANDARD: Meets/Exceeds ANSI/ASME B18.6.32

5. PACKAGE QTY: 100

SCALE 1:1

100 Grainger Parkway, Lake Forest, Illinois 60045-5201 1-(800) GRAINGER, 1-(800) 472-4643, (847) 535-1000 www.grainger.com This file and any associated information and specifications are provided for reference and evaluation purposes only, and is subject to change without notice. Grainger makes no representations, warranties or guarantees as to the appropriateness, accuracy, completeness, or suitability for any purpose, of the file, information or specifications. You are solely responsible for the use of the file, information or specifications.