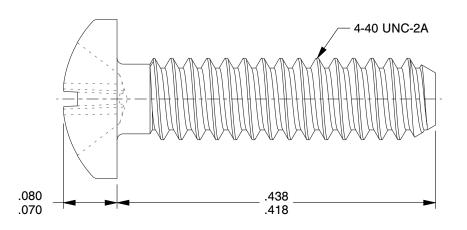

## NOTES:

1. HEAD TYPE: Pan Head

2. MATERIAL: 18-8 (304) Stainless Steel

3. FINISH: Plain

4. STANDARD: Meets/Exceeds ANSI/ASME B18.6.32

5. PACKAGE QTY: 100

SCALE 1:1

100 Grainger Parkway, Lake Forest, Illinois 60045-5201 1-(800) GRAINGER, 1-(800) 472-4643, (847) 535-1000 www.grainger.com This file and any associated information and specifications are provided for reference and evaluation purposes only, and is subject to change without notice. Grainger makes no representations, warranties or guarantees as to the appropriateness, accuracy, completeness, or suitability for any purpose, of the file, information or specifications. You are solely responsible for the use of the file, information or specifications.