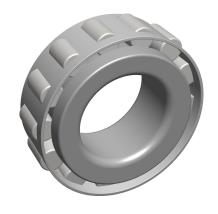

## COMPONENT

Taper Roller Bearing Cones

## **1YTW9**

Taper Roller Bearing Cone, 1.750 Bore In

INCH
SHEET

1 of 1