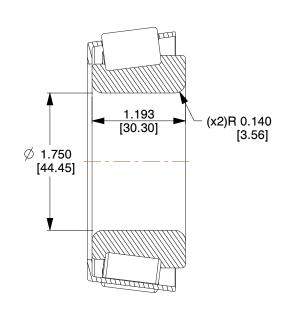

## NOTES:

1. MATERIAL: Steel (G4104)

2. TEMP. RANGE: -20 °F to 250 °F 3. STATIC LOAD CAPACITY: 30,000 Lb.

4. DYNAMIC LOAD CAPACITY: 22,900 Lb.

| CIT | 2 7 1 | TAT |   |  |
|-----|-------|-----|---|--|
| 6   | RAI   |     | 6 |  |
|     |       |     |   |  |

## COMPONENT

Taper Roller Bearing Cones

## **1YTW9**

Taper Roller Bearing Cone, 1.750 Bore In

INCH
SHEET

1 of 1