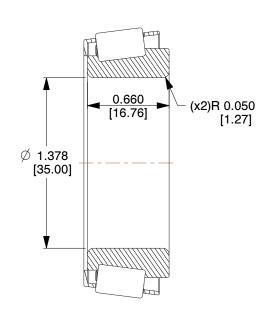

1.289

COMPONENT

Taper Roller Bearing Cones

**1YTW3** 

Taper Roller Bearing Cone, 1.378 Bore In

INCH
SHEET

1 of 1