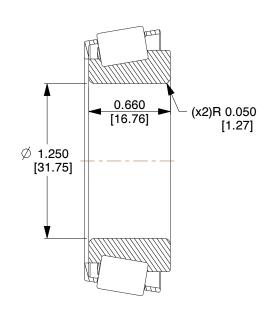

## NOTES:

- 1. MATERIAL: Steel (G4104)
- 2. TEMP. RANGE: -20 °F to 250 °F 3. STATIC LOAD CAPACITY: 9200 Lb.
- 4. DYNAMIC LOAD CAPACITY: 7750 Lb.

| ~ |    | 773 |          |  |
|---|----|-----|----------|--|
| G | RA | IIA | <b>G</b> |  |
|   |    |     |          |  |

SCALE

1.289

COMPONENT

Taper Roller Bearing Cones

1YTV8

Taper Roller Bearing Cone, 1.250 Bore In

INCH
SHEET

1 of 1