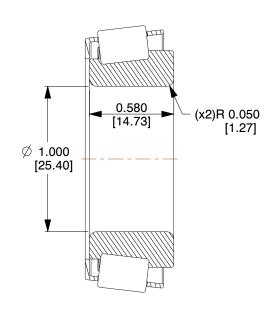

## NOTES:

- 1. MATERIAL: Steel (G4104)
- 2. TEMP. RANGE: -20 °F to 250 °F 3. STATIC LOAD CAPACITY: 7650 Lb.
- 4. DYNAMIC LOAD CAPACITY: 6450 Lb.

100 Grainger Parkway, Lake Forest, Illinois 60045-5201 1-(800) GRAINGER, 1-(800) 472-4643, (847) 535-1000 www.grainger.com This file and any associated information and specifications are provided for reference and evaluation purposes only, and is subject to change without notice. Grainger makes no representations, warranties or guarantees as to the appropriateness, accuracy, completeness, or suitability for any purpose, of the file, information or specifications.

SCALE

1.515

COMPONENT

Taper Roller Bearing Cones

1YTV6

Taper Roller Bearing Cone, 1.000 Bore In

INCH SHEET

1 of 1