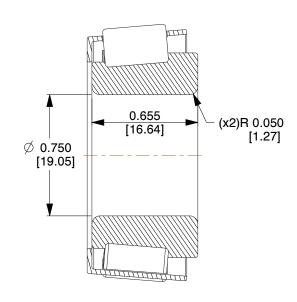

## NOTES:

- 1. MATERIAL: Steel (G4104)
- 2. TEMP. RANGE: -20 °F to 250 °F 3. STATIC LOAD CAPACITY: 6500 Lb.
- 4. DYNAMIC LOAD CAPACITY: 6300 Lb.

|   | D 71 | CI |      |
|---|------|----|------|
| 6 | RA   | 5  | 7. 1 |
|   |      |    |      |

SCALE

ential, is sclose

1.684

COMPONENT

1YTV2

Taper Roller Bearing Cone, 0.750 Bore In

| _ |        |
|---|--------|
|   | UNIT   |
|   | INCH   |
|   | SHEET  |
|   | 1 of 1 |

Taper Roller Bearing Cones