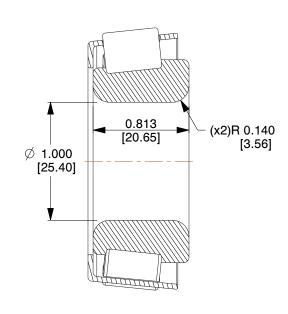

## NOTES:

1. MATERIAL: Steel (G4104)

2. TEMP. RANGE: -20 °F to 250 °F 3. STATIC LOAD CAPACITY: 12,100 Lb.

4. DYNAMIC LOAD CAPACITY: 10,500 Lb.

100 Grainger Parkway, Lake Forest, Illinois 60045-5201 1-(800) GRAINGER, 1-(800) 472-4643, (847) 535-1000 www.grainger.com This file and any associated information and specifications are provided for reference and evaluation purposes only, and is subject to change without notice. Grainger makes no representations, warranties or guarantees as to the appropriateness, accuracy, completeness, or suitability for any purpose, of the file, information or specifications.

**SCALE** 

1.229

COMPONENT

Taper Roller Bearing Cones

## 1YTU9

Taper Roller Bearing Cone, 1.000 Bore In

INCH

1 of 1

UNIT