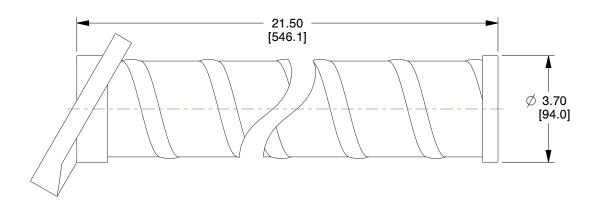

## NOTES:

1. SEAL: Nitrile

MAX. FLOW GPM: 10
 FILTERS: Contaminants
 HOUSING TYPE: Double
 MICRONS: Water Removal
 FATIGUE RATING (PSI): 150
 ITEM: Hydraulic Filter Element
 FILTER MEDIA: Water Removal

9. PARKER INTERCHANGE: 940734
10. OPERATING PRESSURE (PSI): 200

0.30

COMPONENT

Hydraulic Filter Elements

1XPX6

Filter Element, 10 GPM, 200 PSI

SHEET

UNIT

1 of 1