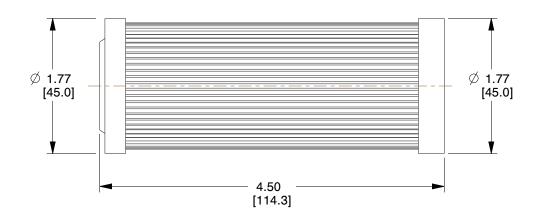

## NOTES:

1. MICRONS: 10

SEAL: Fluorocarbon
MAX. FLOW GPM: 15

4. FILTERS: Contaminants

5. FILTER MEDIA: Microglass III6. ITEM: Hydraulic Filter Element

7. OPERATING PRESSURE (PSI): 150

100 Grainger Parkway, Lake Forest, Illinois 60045-5201 1-(800) GRAINGER, 1-(800) 472-4643, (847) 535-1000 www.grainger.com This file and any associated information and specifications are provided for reference and evaluation purposes only, and is subject to change without notice. Grainger makes no representations, warranties or guarantees as to the appropriateness, accuracy, completeness, or suitability for any purpose, of the file, information or specifications. You are solely responsible for the use of the file, information or specifications.