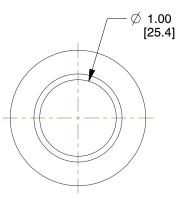

## NOTES:

1. MICRONS: 10

SEAL: Fluorocarbon
MAX. FLOW GPM: 15

4. FILTERS: Contaminants

5. FILTER MEDIA: Microglass III6. ITEM: Hydraulic Filter Element

7. OPERATING PRESSURE (PSI): 150

100 Grainger Parkway, Lake Forest, Illinois 60045-5201 1-(800) GRAINGER, 1-(800) 472-4643, (847) 535-1000 www.grainger.com This file and any associated information and specifications are provided for reference and evaluation purposes only, and is subject to change without notice. Grainger makes no representations, warranties or guarantees as to the appropriateness, accuracy, completeness, or suitability for any purpose, of the file, information or specifications. You are solely responsible for the use of the file, information or specifications.