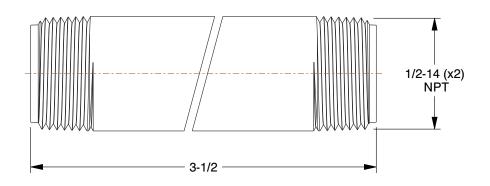

SCALE

0.29

| COMPONENT                                                                                                | Nipple |        |
|----------------------------------------------------------------------------------------------------------|--------|--------|
| 1XKX8  Nipple: Black Steel, 1/2 in Nominal Pipe Size, 3 1/2 in Overall Lg, Threaded on Both Ends, Welded |        | UNIT   |
|                                                                                                          |        | INCH   |
|                                                                                                          |        | SHEET  |
|                                                                                                          |        | 1 of 1 |