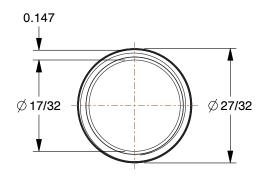

SCALE

0.29

| COMPONENT                                                                                                | Nipple |        |
|----------------------------------------------------------------------------------------------------------|--------|--------|
| 1XKX8  Nipple: Black Steel, 1/2 in Nominal Pipe Size, 3 1/2 in Overall Lg, Threaded on Both Ends, Welded |        | UNIT   |
|                                                                                                          |        | INCH   |
|                                                                                                          |        | SHEET  |
|                                                                                                          |        | 1 of 1 |