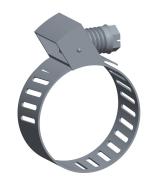

## 1XHE7

Worm Gear Hose Clamp: Quick Release, 9/16 in Hose Clamp Band Wd, 10 PK

INCH
SHEET

1 of 1