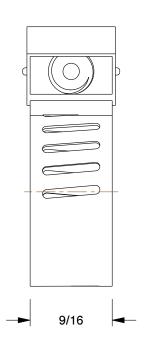

## 1XHE7

Worm Gear Hose Clamp: Quick Release, 9/16 in Hose Clamp Band Wd, 10 PK

INCH
SHEET

1 of 1