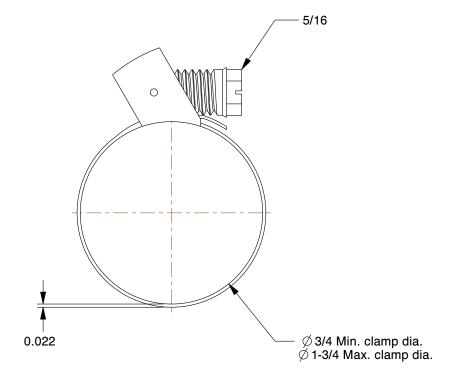

## 1XHE7

Worm Gear Hose Clamp: Quick Release, 9/16 in Hose Clamp Band Wd, 10 PK

INCH
SHEET

1 of 1