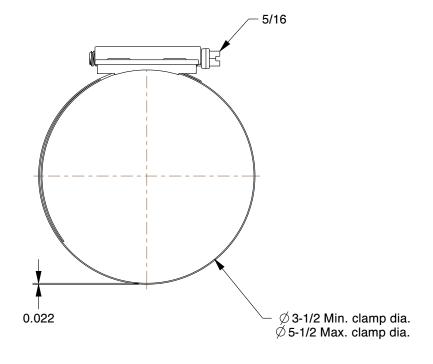

## . . . . . . . . . . . . .

COMPONENT

Worm Gear Hose Clamp

## 1XHD5

Worm Gear Hose Clamp: Marine Grade, 1/2 in Hose Clamp Band Wd, 10 PK INCH SHEET

UNIT

1 of 1