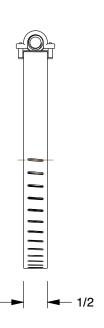

## . . . . . . . . . . . . .

COMPONENT

Worm Gear Hose Clamp

## 1XHD5

Worm Gear Hose Clamp: Marine Grade, 1/2 in Hose Clamp Band Wd, 10 PK INCH SHEET

UNIT

1 of 1