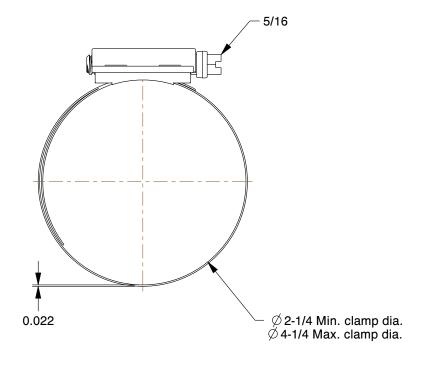

## 1XHD2

Worm Gear Hose Clamp: Marine Grade, 1/2 in Hose Clamp Band Wd, 10 PK INCH
SHEET

1 of 1