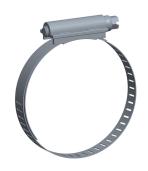

## COMPONENT

Worm Gear Hose Clamp

## 1XHD2

Worm Gear Hose Clamp: Marine Grade, 1/2 in Hose Clamp Band Wd, 10 PK INCH
SHEET

1 of 1