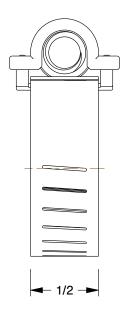

1XHC1

COMPONENT

Worm Gear Hose Clamp: Marine Grade, 1/2 Hose Clamp Band Wd, 10 PK

| <u>'</u> |        |
|----------|--------|
|          | UNIT   |
|          | INCH   |
| 1/2 in   | SHEET  |
|          | 1 of 1 |