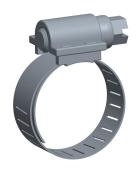

1XHC1

COMPONENT

Worm Gear Hose Clamp: Marine Grade, 1/2 Hose Clamp Band Wd, 10 PK

| <u>'</u> |        |
|----------|--------|
|          | UNIT   |
|          | INCH   |
| 1/2 in   | SHEET  |
|          | 1 of 1 |

Worm Gear Hose Clamp