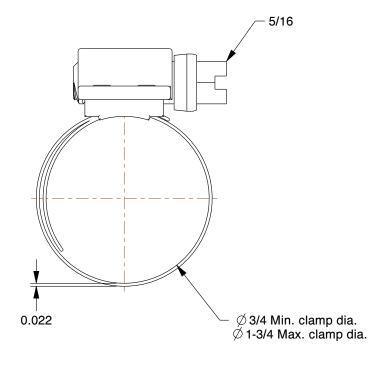

1XHC1

COMPONENT

Worm Gear Hose Clamp: Marine Grade, 1/2 Hose Clamp Band Wd, 10 PK

| <u>'</u> |        |
|----------|--------|
|          | UNIT   |
|          | INCH   |
| 1/2 in   | SHEET  |
|          | 1 of 1 |