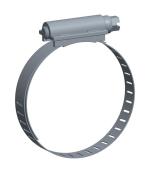

0.92

COMPONENT

Worm Gear Hose Clamp

1XGZ7

Worm Gear Hose Clamp: Lined, 1/2 in Hose Clamp Band Wd, Plated Carbon Steel, 10 INCH

UNIT

1 of 1