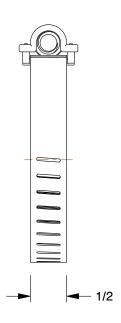

0.92

COMPONENT

Worm Gear Hose Clamp

1XGZ7

Worm Gear Hose Clamp: Lined, 1/2 in Hose Clamp Band Wd, Plated Carbon Steel, 10 INCH

UNIT

1 of 1