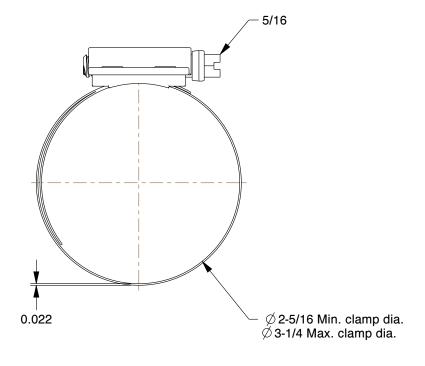

0.92

COMPONENT

Worm Gear Hose Clamp

1XGZ7

Worm Gear Hose Clamp: Lined, 1/2 in Hose Clamp Band Wd, Plated Carbon Steel, 10 INCH

UNIT

1 of 1