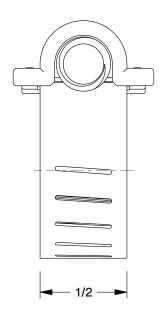

2.19

COMPONENT

Worm Gear Hose Clamp

1XGY8

Worm Gear Hose Clamp: Lined, 1/2 in Hose Clamp Band Wd, Plated Carbon Steel, 10 INCH

UNIT

1 of 1