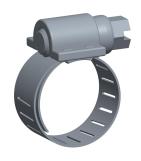

2.19

COMPONENT

Worm Gear Hose Clamp

1XGY8

Worm Gear Hose Clamp: Lined, 1/2 in Hose Clamp Band Wd, Plated Carbon Steel, 10 INCH

UNIT

1 of 1