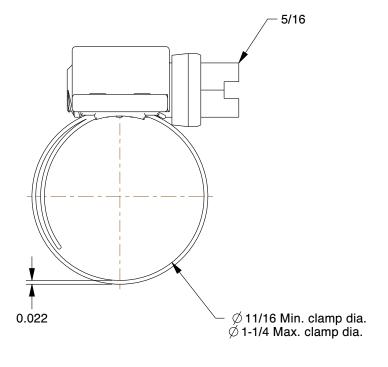

2.19

COMPONENT

Worm Gear Hose Clamp

1XGY8

Worm Gear Hose Clamp: Lined, 1/2 in Hose Clamp Band Wd, Plated Carbon Steel, 10 INCH

UNIT

1 of 1