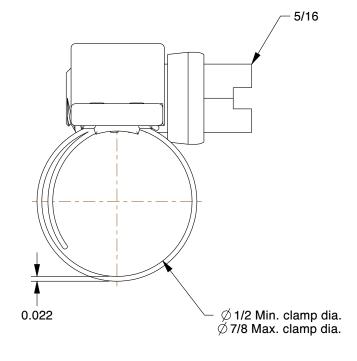

2.76

COMPONENT

Worm Gear Hose Clamp

1XGY5

Worm Gear Hose Clamp: Lined, 1/2 in Hose Clamp Band Wd, Plated Carbon Steel, 10 INCH SHEET

UNIT

1 of 1