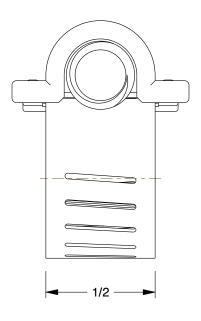

2.76

COMPONENT

Worm Gear Hose Clamp

1XGY5

Worm Gear Hose Clamp: Lined, 1/2 in Hose Clamp Band Wd, Plated Carbon Steel, 10 INCH SHEET

UNIT

1 of 1