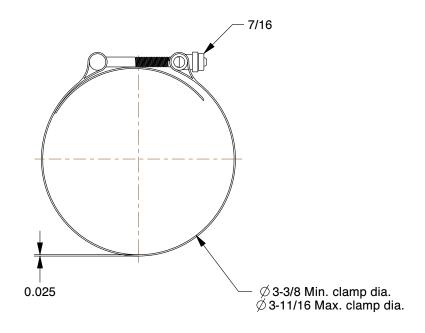

## 1XGV9

17640

COMPONENT

Hose Clamp: T-Bolt, 3/4 in Hose Clamp Band Wd, 300 Stainless Steel, 5 PK

Hose Clamp

UNIT

INCH

SHEET