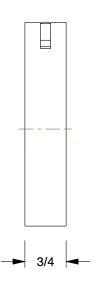

## 1XGV9

17640

COMPONENT

Hose Clamp: T-Bolt, 3/4 in Hose Clamp Band Wd, 300 Stainless Steel, 5 PK

Hose Clamp

UNIT

INCH

SHEET