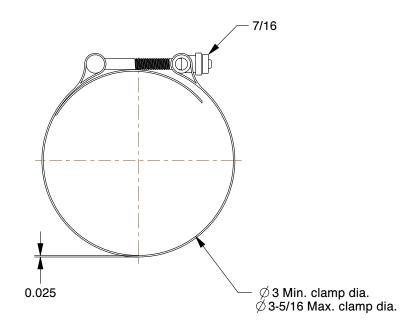

0.75

\_\_\_\_I

COMPONENT

1XGV6

Hose Clamp: T-Bolt, 3/4 in Hose Clamp Band Wd, 300 Stainless Steel, 5 PK UNIT INCH SHEET

Hose Clamp

1 of 1