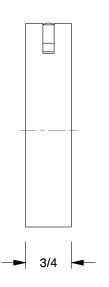

0.75

\_\_\_\_I

COMPONENT

1XGV6

Hose Clamp: T-Bolt, 3/4 in Hose Clamp Band Wd, 300 Stainless Steel, 5 PK UNIT INCH SHEET

Hose Clamp

1 of 1