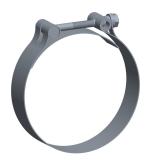

0.75

\_\_\_\_I

COMPONENT

1XGV6

Hose Clamp: T-Bolt, 3/4 in Hose Clamp Band Wd, 300 Stainless Steel, 5 PK UNIT INCH SHEET

Hose Clamp

1 of 1