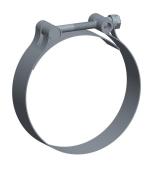

0.78

COMPONENT

Hose Clamp

1XGV5

Hose Clamp: T-Bolt, 3/4 in Hose Clamp Band Wd, 300 Stainless Steel, 5 PK INCH
SHEET

1 of 1