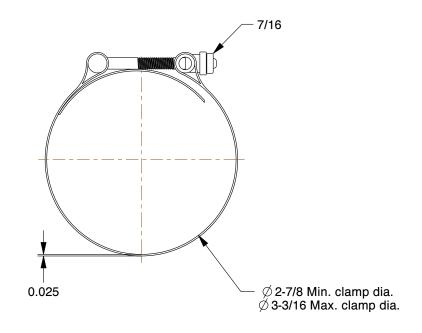

0.78

COMPONENT

Hose Clamp

1XGV5

Hose Clamp: T-Bolt, 3/4 in Hose Clamp Band Wd, 300 Stainless Steel, 5 PK INCH
SHEET

1 of 1