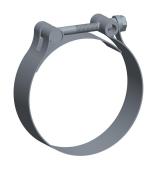

## 1XGV2

Hose Clamp: T-Bolt, 3/4 in Hose Clamp Band Wd, 300 Stainless Steel, 5 PK INCH

SHEET 1 of 1