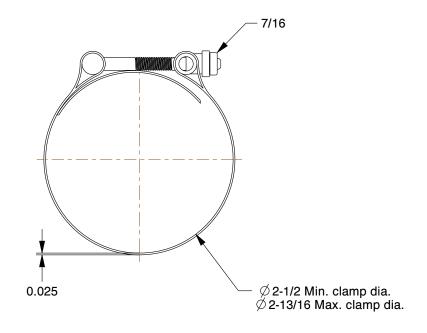

## 1XGV2

Hose Clamp: T-Bolt, 3/4 in Hose Clamp Band Wd, 300 Stainless Steel, 5 PK INCH

SHEET 1 of 1