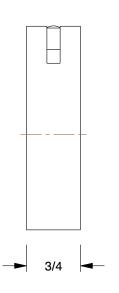

## 1XGV2

Hose Clamp: T-Bolt, 3/4 in Hose Clamp Band Wd, 300 Stainless Steel, 5 PK INCH

SHEET 1 of 1