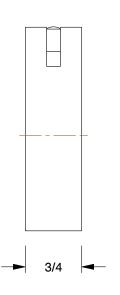

0.92

COMPONENT

1XGV1

Hose Clamp: T-Bolt, 3/4 in Hose Clamp Band Wd, 300 Stainless Steel, 5 PK INCH

Hose Clamp

SHEET

1 of 1