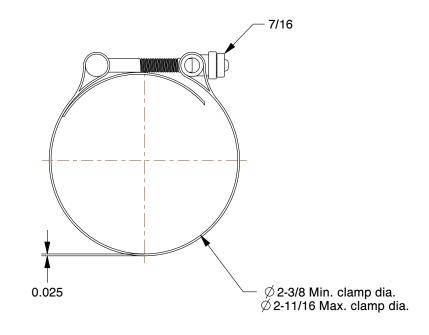

0.92

COMPONENT

1XGV1

Hose Clamp: T-Bolt, 3/4 in Hose Clamp Band Wd, 300 Stainless Steel, 5 PK INCH

Hose Clamp

SHEET

1 of 1