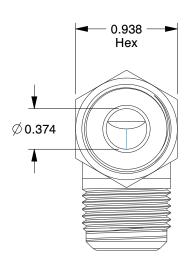

## NOTES:

1. TUBE SIZE: 1/2

2. MAX. PRESSURE: 9200 psi 3. STANDARDS: SAE J1453 4. BASIC FITTING SHAPE: Elbow 5. TEMP. RANGE: -30° to 250°F

6. TUBE FITTING MATERIAL: Zinc Plated Steel

100 Grainger Parkway, Lake Forest, Illinois 60045-5201 1-(800) GRAINGER, 1-(800) 472-4643, (847) 535-1000 www.grainger.com

1.13

1XDA2

Swvl Nut Elbow, Zinc Stl, ORFS, 1/2In

UNIT INCH SHEET 1 of 1

Swivel Nut Elbow, 90°