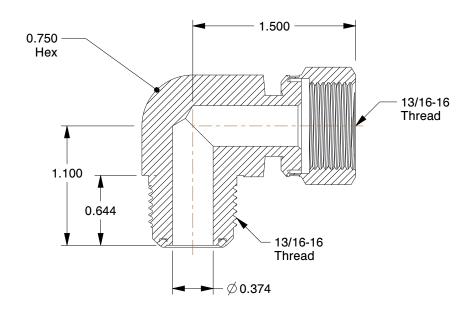

## NOTES:

1. TUBE SIZE: 1/2

2. MAX. PRESSURE: 9200 psi 3. STANDARDS: SAE J1453 4. BASIC FITTING SHAPE: Elbow 5. TEMP. RANGE: -30° to 250°F

6. TUBE FITTING MATERIAL: Zinc Plated Steel

100 Grainger Parkway, Lake Forest, Illinois 60045-5201 1-(800) GRAINGER, 1-(800) 472-4643, (847) 535-1000 www.grainger.com

1.13

1XDA2

Swvl Nut Elbow, Zinc Stl, ORFS, 1/2In

UNIT INCH SHEET 1 of 1

Swivel Nut Elbow, 90°