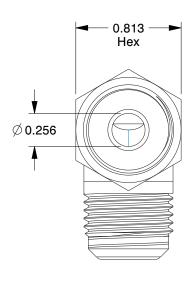

## NOTES:

1. TUBE SIZE: 3/8

2. MAX. PRESSURE: 9200 psi3. STANDARDS: SAE J14534. BASIC FITTING SHAPE: Elbow5. TEMP. RANGE: -30° to 250°F

6. TUBE FITTING MATERIAL: Zinc Plated Steel

100 Grainger Parkway, Lake Forest, Illinois 60045-5201 1-(800) GRAINGER, 1-(800) 472-4643, (847) 535-1000 www.grainger.com This file and any associated information and specifications are provided for reference and evaluation purposes only, and is subject to change without notice. Grainger makes no representations, warranties or guarantees as to the appropriateness, accuracy, completeness, or suitability for any purpose, of the file, information or specifications. You are solely responsible for the use of the file, information or specifications.

1.35

COMPONENT

Swivel Nut Elbow, 90°

1XDA1

Swvl Nut Elbow, Zinc Stl, ORFS, 3/8In

INCH

UNIT

1 of 1