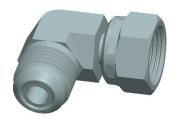

1.35

COMPONENT

Swivel Nut Elbow, 90°

1XDA1

Swvl Nut Elbow, Zinc Stl, ORFS, 3/8In

INCH

UNIT

1 of 1