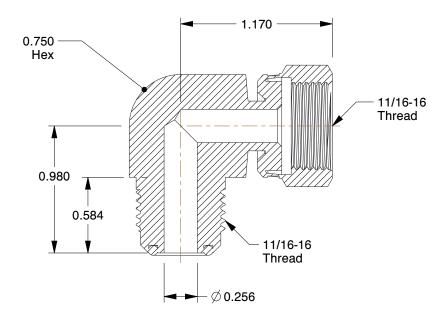

## NOTES:

1. TUBE SIZE: 3/8

2. MAX. PRESSURE: 9200 psi3. STANDARDS: SAE J14534. BASIC FITTING SHAPE: Elbow5. TEMP. RANGE: -30° to 250°F

6. TUBE FITTING MATERIAL: Zinc Plated Steel

100 Grainger Parkway, Lake Forest, Illinois 60045-5201 1-(800) GRAINGER, 1-(800) 472-4643, (847) 535-1000 www.grainger.com This file and any associated information and specifications are provided for reference and evaluation purposes only, and is subject to change without notice. Grainger makes no representations, warranties or guarantees as to the appropriateness, accuracy, completeness, or suitability for any purpose, of the file, information or specifications. You are solely responsible for the use of the file, information or specifications.

1.35

COMPONENT

Swivel Nut Elbow, 90°

1XDA1

Swvl Nut Elbow, Zinc Stl, ORFS, 3/8In

INCH

UNIT

1 of 1