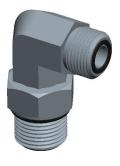

## NOTES:

1. TUBE SIZE: 1/2"

2. MAX. PRESSURE: 6000 psi

3. FITTING CONNECTION TYPE: SAE-ORB x ORFS

4. TEMP. RANGE: -30 to 250°F 5. STANDARDS: SAE J514

6. BASIC FITTING SHAPE: Elbow 7. BODY MATERIAL: Zinc Plated Steel

0.94

COMPONENT Straight Thread Elbow, 90°

1XCX8

Strt Elbow, 90, Zinc Stl, SAExORFS, 1/2In

INCH SHEET

UNIT

1 of 1