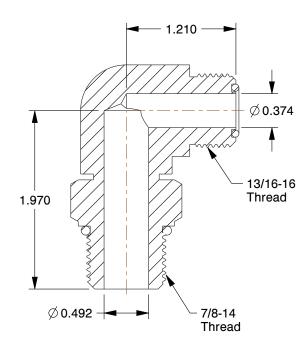

## NOTES:

1. TUBE SIZE: 1/2"

2. MAX. PRESSURE: 6000 psi

3. FITTING CONNECTION TYPE: SAE-ORB x ORFS

4. TEMP. RANGE: -30 to 250°F 5. STANDARDS: SAE J514

6. BASIC FITTING SHAPE: Elbow 7. BODY MATERIAL: Zinc Plated Steel

0.94

COMPONENT Straight Thread Elbow, 90°

1XCX8

Strt Elbow, 90, Zinc Stl, SAExORFS, 1/2In

INCH SHEET

UNIT

1 of 1