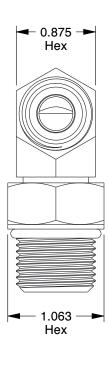

## NOTES:

1. TUBE SIZE: 1/2"

2. MAX. PRESSURE: 6000 psi

3. FITTING CONNECTION TYPE: SAE-ORB x ORFS

4. TEMP. RANGE: -30 to 250°F 5. STANDARDS: SAE J514

6. BASIC FITTING SHAPE: Elbow 7. BODY MATERIAL: Zinc Plated Steel

0.94

COMPONENT Straight Thread Elbow, 90°

1XCX8

Strt Elbow, 90, Zinc Stl, SAExORFS, 1/2In

INCH SHEET

UNIT

1 of 1