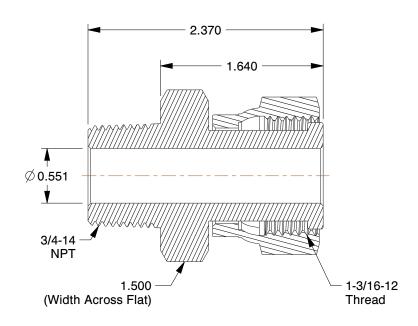

## **NOTES:**

1. TUBE FITTING MATERIAL : Zinc Plated Steel

2. FITTING CONNECTION TYPE: Female ORFS x SAE-ORB Male

3. MAX. PRESSURE: 5500 psi

4. TUBE SIZE: 3/4"

5. BASIC FITTING SHAPE : Connector 6. TEMP. RANGE : -30 to 250°F 7. STANDARDS : SAE J1453

## 1XCP8

COMPONENT

Swvl Connect, Zinc Stl, Fem. ORFSxM, 3/4In

|   | UNIT   |  |
|---|--------|--|
|   | INCH   |  |
|   | SHEET  |  |
| 1 | 1 of 1 |  |

Pipe Thread Swivel Connector