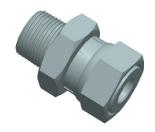

## **NOTES:**

1. TUBE FITTING MATERIAL : Zinc Plated Steel

2. FITTING CONNECTION TYPE: Female ORFS x SAE-ORB Male

3. MAX. PRESSURE: 5500 psi

4. TUBE SIZE: 3/4"

5. BASIC FITTING SHAPE : Connector 6. TEMP. RANGE : -30 to 250°F 7. STANDARDS : SAE J1453

## 1XCP8

COMPONENT

Swvl Connect, Zinc Stl, Fem. ORFSxM, 3/4In

|   | UNIT   |  |
|---|--------|--|
|   | INCH   |  |
|   | SHEET  |  |
| 1 | 1 of 1 |  |

Pipe Thread Swivel Connector