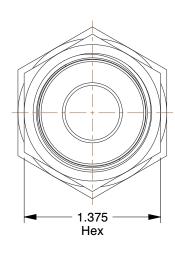

## **NOTES:**

1. TUBE FITTING MATERIAL : Zinc Plated Steel

2. FITTING CONNECTION TYPE: Female ORFS x SAE-ORB Male

3. MAX. PRESSURE: 5500 psi

4. TUBE SIZE: 3/4"

5. BASIC FITTING SHAPE : Connector 6. TEMP. RANGE : -30 to 250°F 7. STANDARDS : SAE J1453

## 1XCP8

COMPONENT

Swvl Connect, Zinc Stl, Fem. ORFSxM, 3/4In

|   | UNIT   |  |
|---|--------|--|
|   | INCH   |  |
|   | SHEET  |  |
| 1 | 1 of 1 |  |

Pipe Thread Swivel Connector