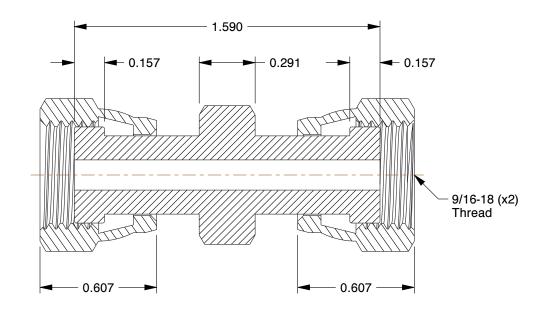

## **NOTES:**

1. MAX PRESSURE: 9200 psi 2. TEMP RANGE: 32° to 266°F

3. TUBE FITTING MATERIAL: Zinc Plated Steel 4. FITTING CONNECTION TYPE: Female ORFS

5. BASIC FITTING SHAPE : Union 6. SPECIFIC FITTING SHAPE : Union 6. SPECIFIC FITTING SHAPE : Union

**SCALE** 

2.00

| COMPONENT         | Swivel Union               |        |
|-------------------|----------------------------|--------|
| 1XCN4             |                            | UNIT   |
|                   |                            | INCH   |
|                   |                            | SHEET  |
| Swivel Union, Zir | nc Stl, Female ORFS, 1/4ln | 1 of 1 |