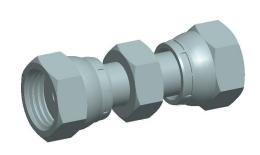

## **NOTES:**

1. MAX PRESSURE: 9200 psi 2. TEMP RANGE: 32° to 266°F

3. TUBE FITTING MATERIAL: Zinc Plated Steel 4. FITTING CONNECTION TYPE: Female ORFS

5. BASIC FITTING SHAPE : Union 6. SPECIFIC FITTING SHAPE : Union 6. SPECIFIC FITTING SHAPE : Union

**SCALE** 

2.00

| COMPONENT         | Swivel Union               |        |
|-------------------|----------------------------|--------|
| 1XCN4             |                            | UNIT   |
|                   |                            | INCH   |
|                   |                            | SHEET  |
| Swivel Union, Zir | nc Stl, Female ORFS, 1/4ln | 1 of 1 |