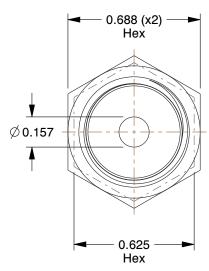

## **NOTES:**

1. MAX PRESSURE: 9200 psi 2. TEMP RANGE: 32° to 266°F

3. TUBE FITTING MATERIAL: Zinc Plated Steel 4. FITTING CONNECTION TYPE: Female ORFS

5. BASIC FITTING SHAPE : Union 6. SPECIFIC FITTING SHAPE : Union 6. SPECIFIC FITTING SHAPE : Union

**SCALE** 

2.00

| COMPONENT         | Swivel Union               |        |
|-------------------|----------------------------|--------|
| 1XCN4             |                            | UNIT   |
|                   |                            | INCH   |
|                   |                            | SHEET  |
| Swivel Union, Zir | nc Stl, Female ORFS, 1/4ln | 1 of 1 |