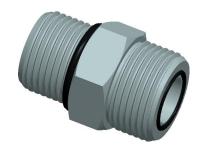

## NOTES:

1. FITTING CONNECTION TYPE: SAE-ORB x ORFS 2. TUBE FITTING MATERIAL: Zinc Plated Steel

3. TUBE SIZE: 3/4

4. BASIC FITTING SHAPE : Connector 5. MAX. PRESSURE : 6000 psi

6. TEMP. RANGE: -30 to 250°F 7. STANDARDS: SAE J1453

1XCH5

COMPONENT

Strt Connect, Zinc Stl, SAExORFS, 3/4In

Straight Thread Connector

UNIT

INCH

SHEET

SAEXORFS, 3/4In