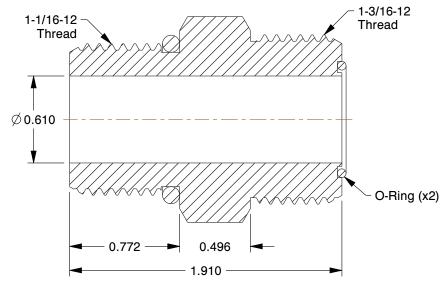

## NOTES:

1. FITTING CONNECTION TYPE: SAE-ORB x ORFS 2. TUBE FITTING MATERIAL: Zinc Plated Steel

3. TUBE SIZE: 3/4

4. BASIC FITTING SHAPE : Connector 5. MAX. PRESSURE : 6000 psi

6. TEMP. RANGE: -30 to 250°F 7. STANDARDS: SAE J1453

1XCH5

COMPONENT

Strt Connect, Zinc Stl, SAExORFS, 3/4In

Straight Thread Connector

UNIT

INCH

SHEET

SAEXORFS, 3/4In