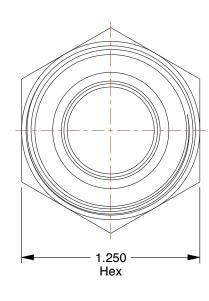

## NOTES:

1. FITTING CONNECTION TYPE: SAE-ORB x ORFS 2. TUBE FITTING MATERIAL: Zinc Plated Steel

3. TUBE SIZE: 3/4

4. BASIC FITTING SHAPE : Connector 5. MAX. PRESSURE : 6000 psi

6. TEMP. RANGE: -30 to 250°F 7. STANDARDS: SAE J1453

1XCH5

COMPONENT

Strt Connect, Zinc Stl, SAExORFS, 3/4In

Straight Thread Connector

UNIT

INCH

SHEET

SAEXORFS, 3/4In