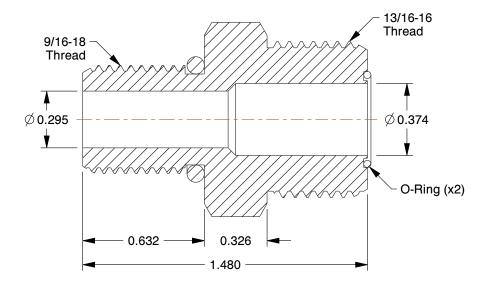

## NOTES:

1. FITTING CONNECTION TYPE : SAE-ORB x ORFS

- 2. TUBE FITTING MATERIAL : Zinc Plated Steel
- 3. TUBE SIZE : 1/2
- 4. BASIC FITTING SHAPE : Connector
- 5. MAX. PRESSURE : 6000 psi
- 6. TEMP. RANGE : -30 to 250°F
- 7. STANDARDS : SAE J1453