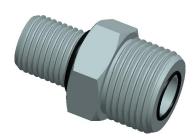

## NOTES:

1. FITTING CONNECTION TYPE : SAE-ORB x ORFS

- 2. TUBE FITTING MATERIAL : Zinc Plated Steel
- 3. TUBE SIZE : 1/2
- 4. BASIC FITTING SHAPE : Connector
- 5. MAX. PRESSURE : 6000 psi
- 6. TEMP. RANGE : -30 to 250°F
- 7. STANDARDS : SAE J1453