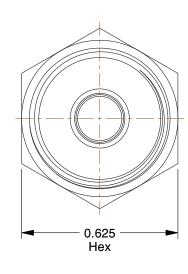

2.61

COMPONENT

Straight Thread Connector

1XCG5

Strt Connect, Zinc Stl, SAExORFS, 1/4In

INCH

UNIT

1 of 1