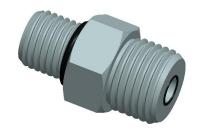

## NOTES:

1. FITTING CONNECTION TYPE: SAE-ORB x ORFS 2. TUBE FITTING MATERIAL: Zinc Plated Steel

3. TUBE SIZE: 1/4

4. BASIC FITTING SHAPE: Connector

5. MAX. PRESSURE : 9200 psi 6. TEMP. RANGE : -30 to 250°F 7. STANDARDS : SAE J1453

2.61

COMPONENT

Straight Thread Connector

1XCG5

Strt Connect, Zinc Stl, SAExORFS, 1/4In

INCH

UNIT

1 of 1