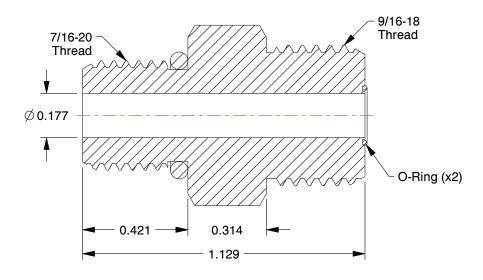

## NOTES:

1. FITTING CONNECTION TYPE: SAE-ORB x ORFS 2. TUBE FITTING MATERIAL: Zinc Plated Steel

3. TUBE SIZE: 1/4

4. BASIC FITTING SHAPE: Connector

5. MAX. PRESSURE : 9200 psi 6. TEMP. RANGE : -30 to 250°F 7. STANDARDS : SAE J1453

2.61

COMPONENT

Straight Thread Connector

1XCG5

Strt Connect, Zinc Stl, SAExORFS, 1/4In

INCH

UNIT

1 of 1