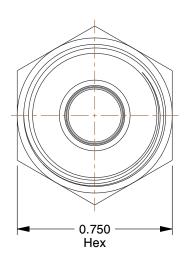

## NOTES:

1. FITTING CONNECTION TYPE: MNPT x ORFS 2. TUBE FITTING MATERIAL: 316 Stainless Steel

3. TUBE SIZE: 3/8

4. BASIC FITTING SHAPE : Connector 5. MAX. PRESSURE : 6000 psi

6. TEMP. RANGE: -30 to 250°F 7. STANDARDS: SAE J1453

2.15

COMPONENT

Male Connector

1XCF6

Connector, 316 SS, MxORFS, 3/8In

SHEET 1 of 1

UNIT

INCH