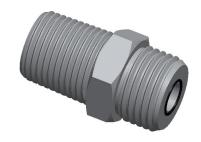

## NOTES:

1. FITTING CONNECTION TYPE: MNPT x ORFS 2. TUBE FITTING MATERIAL: 316 Stainless Steel

3. TUBE SIZE: 3/8

4. BASIC FITTING SHAPE : Connector 5. MAX. PRESSURE : 6000 psi

6. TEMP. RANGE: -30 to 250°F 7. STANDARDS: SAE J1453

2.15

COMPONENT

Male Connector

1XCF6

Connector, 316 SS, MxORFS, 3/8In

SHEET 1 of 1

UNIT

INCH