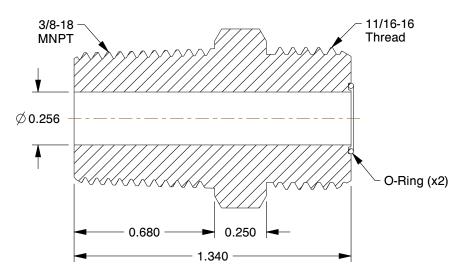

## NOTES:

1. FITTING CONNECTION TYPE: MNPT x ORFS 2. TUBE FITTING MATERIAL: 316 Stainless Steel

3. TUBE SIZE: 3/8

4. BASIC FITTING SHAPE : Connector 5. MAX. PRESSURE : 6000 psi

6. TEMP. RANGE: -30 to 250°F 7. STANDARDS: SAE J1453

2.15

COMPONENT

Male Connector

1XCF6

Connector, 316 SS, MxORFS, 3/8In

SHEET 1 of 1

UNIT

INCH