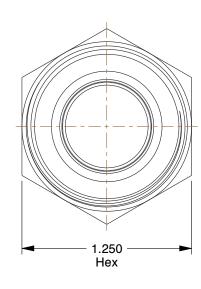

## NOTES:

1. FITTING CONNECTION TYPE: MNPT x ORFS 2. TUBE FITTING MATERIAL: Zinc Plated Steel

3. TUBE SIZE: 3/4

4. BASIC FITTING SHAPE: Connector

5. MAX. PRESSURE: 5500 psi 6. TEMP. RANGE: -30 to 250°F 7. STANDARDS: SAE J1453

This drawing is the property of GRAINGER. It contains confidential, proprietary information that is GRAINGER property. Do not disclose to or duplicate for others except as authorized by GRAINGER.

SCALE

1.41

1XCE7

COMPONENT

Connector, Zinc Pltd Steel, MxORFS, 3/4In

UNIT INCH SHEET 1 of 1

Male Connector