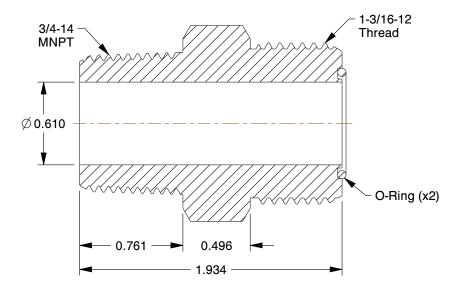

## NOTES:

1. FITTING CONNECTION TYPE: MNPT x ORFS 2. TUBE FITTING MATERIAL: Zinc Plated Steel

3. TUBE SIZE: 3/4

4. BASIC FITTING SHAPE: Connector

5. MAX. PRESSURE: 5500 psi 6. TEMP. RANGE: -30 to 250°F 7. STANDARDS: SAE J1453

This drawing is the property of GRAINGER. It contains confidential, proprietary information that is GRAINGER property. Do not disclose to or duplicate for others except as authorized by GRAINGER.

SCALE

1.41

1XCE7

COMPONENT

Connector, Zinc Pltd Steel, MxORFS, 3/4In

UNIT INCH SHEET 1 of 1

Male Connector