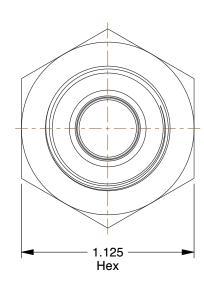

## NOTES:

1. FITTING CONNECTION TYPE: MNPT x ORFS 2. TUBE FITTING MATERIAL: Zinc Plated Steel

3. TUBE SIZE: 1/2

4. BASIC FITTING SHAPE: Connector

5. MAX. PRESSURE: 6000 psi 6. TEMP. RANGE: -30 to 250°F 7. STANDARDS: SAE J1453

1XCE5

COMPONENT

Connector, Zinc Pltd Steel, MxORFS, 1/2In

UNIT
INCH
SHEET

1 of 1

Male Connector