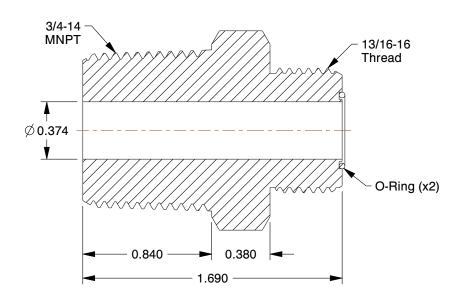

## NOTES:

1. FITTING CONNECTION TYPE: MNPT x ORFS 2. TUBE FITTING MATERIAL: Zinc Plated Steel

3. TUBE SIZE: 1/2

4. BASIC FITTING SHAPE: Connector

5. MAX. PRESSURE: 6000 psi 6. TEMP. RANGE: -30 to 250°F 7. STANDARDS: SAE J1453

1XCE5

COMPONENT

Connector, Zinc Pltd Steel, MxORFS, 1/2In

UNIT
INCH
SHEET

1 of 1

Male Connector