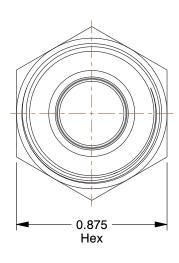

## NOTES:

1. FITTING CONNECTION TYPE: MNPT x ORFS 2. TUBE FITTING MATERIAL: Zinc Plated Steel

3. TUBE SIZE: 1/2

4. BASIC FITTING SHAPE : Connector

5. MAX. PRESSURE: 6000 psi 6. TEMP. RANGE: -30 to 250°F 7. STANDARDS: SAE J1453

1.79

COMPONENT

Male Connector

1XCE4

Connector, Zinc Pltd Steel, MxORFS, 1/2In

INCH

UNIT

1 of 1