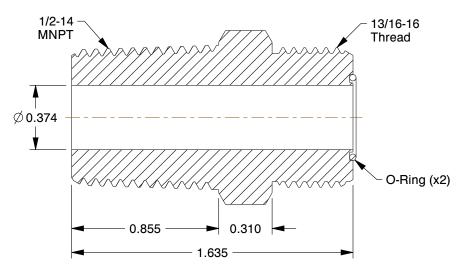

## NOTES:

1. FITTING CONNECTION TYPE: MNPT x ORFS 2. TUBE FITTING MATERIAL: Zinc Plated Steel

3. TUBE SIZE: 1/2

4. BASIC FITTING SHAPE : Connector

5. MAX. PRESSURE: 6000 psi 6. TEMP. RANGE: -30 to 250°F 7. STANDARDS: SAE J1453

1.79

COMPONENT

Male Connector

1XCE4

Connector, Zinc Pltd Steel, MxORFS, 1/2In

INCH

UNIT

1 of 1