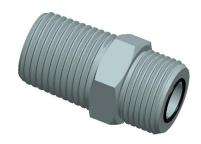

## NOTES:

1. FITTING CONNECTION TYPE: MNPT x ORFS 2. TUBE FITTING MATERIAL: Zinc Plated Steel

3. TUBE SIZE: 1/2

4. BASIC FITTING SHAPE : Connector

5. MAX. PRESSURE: 6000 psi 6. TEMP. RANGE: -30 to 250°F 7. STANDARDS: SAE J1453

1.79

COMPONENT

Male Connector

1XCE4

Connector, Zinc Pltd Steel, MxORFS, 1/2In

INCH

UNIT

1 of 1