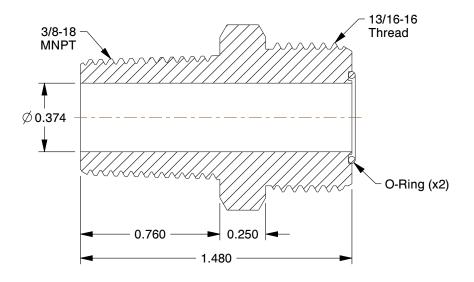

## NOTES:

1. FITTING CONNECTION TYPE : MNPT x ORFS

- 2. TUBE FITTING MATERIAL : Zinc Plated Steel
- 3. TUBE SIZE : 1/2
- 4. BASIC FITTING SHAPE : Connector
- 5. MAX. PRESSURE : 6000 psi
- 6. TEMP. RANGE : -30 to 250°F
- 7. STANDARDS : SAE J1453