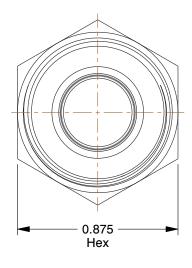

## NOTES:

1. FITTING CONNECTION TYPE : MNPT x ORFS

- 2. TUBE FITTING MATERIAL : Zinc Plated Steel
- 3. TUBE SIZE : 1/2
- 4. BASIC FITTING SHAPE : Connector
- 5. MAX. PRESSURE : 6000 psi
- 6. TEMP. RANGE : -30 to 250°F
- 7. STANDARDS : SAE J1453