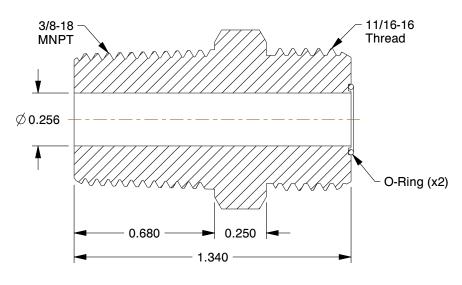

## NOTES:

1. FITTING CONNECTION TYPE: MNPT x ORFS 2. TUBE FITTING MATERIAL: Zinc Plated Steel

3. TUBE SIZE: 3/8

4. BASIC FITTING SHAPE : Connector

5. MAX. PRESSURE: 6000 psi 6. TEMP. RANGE: -30 to 250°F 7. STANDARDS: SAE J1453

2.15

COMPONENT

Male Connector

1XCE1

Connector, Zinc Pltd Steel, MxORFS, 3/8In

SHEET

UNIT

INCH