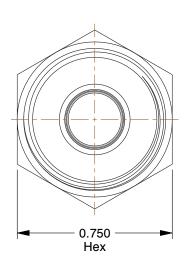

## NOTES:

1. FITTING CONNECTION TYPE: MNPT x ORFS 2. TUBE FITTING MATERIAL: Zinc Plated Steel

3. TUBE SIZE: 3/8

4. BASIC FITTING SHAPE : Connector

5. MAX. PRESSURE: 6000 psi 6. TEMP. RANGE: -30 to 250°F 7. STANDARDS: SAE J1453

2.15

COMPONENT

Male Connector

1XCE1

Connector, Zinc Pltd Steel, MxORFS, 3/8In

SHEET

UNIT

INCH