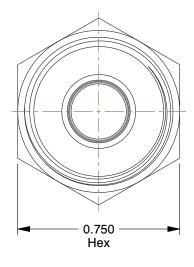

## NOTES:

1. FITTING CONNECTION TYPE : MNPT x ORFS

- 2. TUBE FITTING MATERIAL : Zinc Plated Steel
- 3. TUBE SIZE : 3/8
- 4. BASIC FITTING SHAPE : Connector
- 5. MAX. PRESSURE : 6000 psi
- 6. TEMP. RANGE : -30 to 250°F
- 7. STANDARDS : SAE J1453