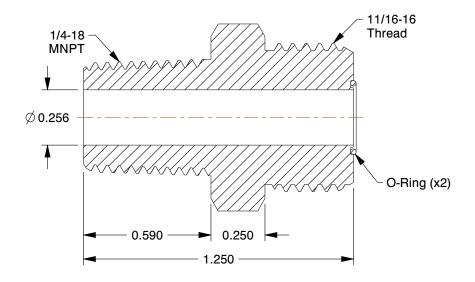

## NOTES:

1. FITTING CONNECTION TYPE : MNPT x ORFS

- 2. TUBE FITTING MATERIAL : Zinc Plated Steel
- 3. TUBE SIZE : 3/8
- 4. BASIC FITTING SHAPE : Connector
- 5. MAX. PRESSURE : 6000 psi
- 6. TEMP. RANGE : -30 to 250°F
- 7. STANDARDS : SAE J1453