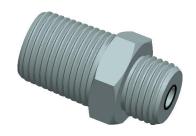

## NOTES:

1. FITTING CONNECTION TYPE : MNPT x ORFS 2. TUBE FITTING MATERIAL : Zinc Plated Steel

3. TUBE SIZE: 1/4

4. BASIC FITTING SHAPE: Connector

5. MAX. PRESSURE: 6000 psi 6. TEMP. RANGE: -30 to 250°F 7. STANDARDS: SAE J1453

1XCD8

COMPONENT

Connector, Zinc Pltd Steel, MxORFS, 1/4lr

| Male Connector |        |
|----------------|--------|
|                | UNIT   |
| 3              | INCH   |
|                | SHEET  |
| ORFS, 1/4In    | 1 of 1 |