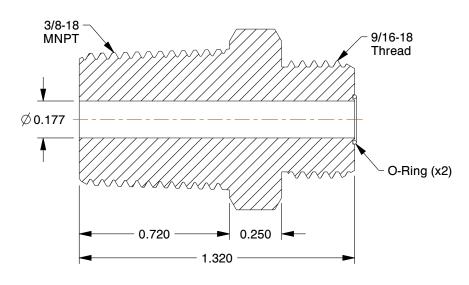

## NOTES:

1. FITTING CONNECTION TYPE : MNPT x ORFS 2. TUBE FITTING MATERIAL : Zinc Plated Steel

3. TUBE SIZE: 1/4

4. BASIC FITTING SHAPE: Connector

5. MAX. PRESSURE: 6000 psi 6. TEMP. RANGE: -30 to 250°F 7. STANDARDS: SAE J1453

1XCD8

COMPONENT

Connector, Zinc Pltd Steel, MxORFS, 1/4lr

| Male Connector |        |
|----------------|--------|
|                | UNIT   |
| 3              | INCH   |
|                | SHEET  |
| ORFS, 1/4In    | 1 of 1 |