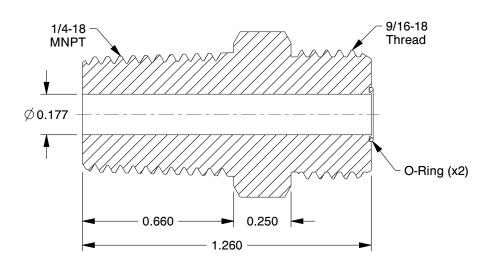

## NOTES:

1. FITTING CONNECTION TYPE: MNPT x ORFS 2. TUBE FITTING MATERIAL: Zinc Plated Steel

3. TUBE SIZE: 1/4

4. BASIC FITTING SHAPE: Connector

5. MAX. PRESSURE: 6000 psi 6. TEMP. RANGE: -30 to 250°F 7. STANDARDS: SAE J1453

2.39

1XCD7

COMPONENT

Connector, Zinc Pltd Steel, MxORFS, 1/4In

Male Connector UNIT INCH SHEET 1 of 1