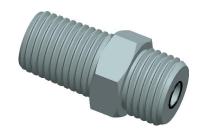

## NOTES:

1. FITTING CONNECTION TYPE: MNPT x ORFS 2. TUBE FITTING MATERIAL: Zinc Plated Steel

3. TUBE SIZE: 1/4

4. BASIC FITTING SHAPE: Connector

5. MAX. PRESSURE: 6000 psi 6. TEMP. RANGE: -30 to 250°F 7. STANDARDS: SAE J1453

2.39

1XCD7

COMPONENT

Connector, Zinc Pltd Steel, MxORFS, 1/4In

Male Connector UNIT INCH SHEET 1 of 1