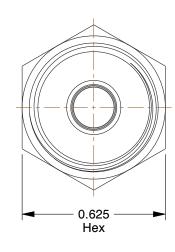

## NOTES:

1. FITTING CONNECTION TYPE: MNPT x ORFS 2. TUBE FITTING MATERIAL: Zinc Plated Steel

3. TUBE SIZE: 1/4

4. BASIC FITTING SHAPE: Connector

5. MAX. PRESSURE: 6000 psi 6. TEMP. RANGE: -30 to 250°F 7. STANDARDS: SAE J1453