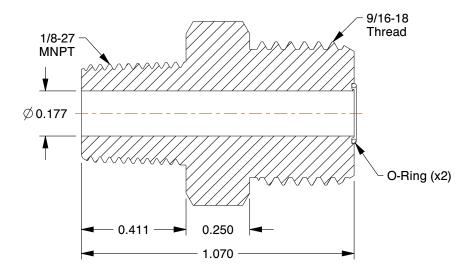

## NOTES:

1. FITTING CONNECTION TYPE : MNPT x ORFS

- 2. TUBE FITTING MATERIAL : Zinc Plated Steel
- 3. TUBE SIZE : 1/4
- 4. BASIC FITTING SHAPE : Connector
- 5. MAX. PRESSURE : 6000 psi
- 6. TEMP. RANGE : -30 to 250°F
- 7. STANDARDS : SAE J1453