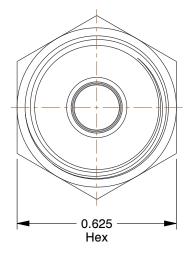

## NOTES:

1. FITTING CONNECTION TYPE : MNPT x ORFS

- 2. TUBE FITTING MATERIAL : Zinc Plated Steel
- 3. TUBE SIZE : 1/4
- 4. BASIC FITTING SHAPE : Connector
- 5. MAX. PRESSURE : 6000 psi
- 6. TEMP. RANGE : -30 to 250°F
- 7. STANDARDS : SAE J1453