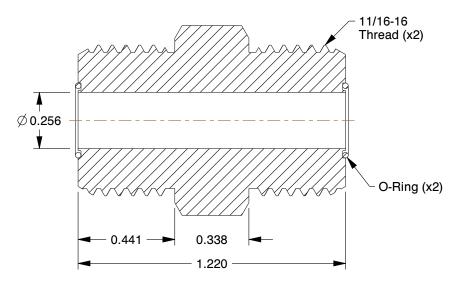

## NOTES:

1. FITTING CONNECTION TYPE : Compression 2. TUBE FITTING MATERIAL : Zinc Plated Steel

3. TUBE SIZE: 3/8 x 3/8

4. BASIC FITTING SHAPE: Union 5. MAX. PRESSURE: 9200 psi 6. TEMP. RANGE: -30 to 250°F 7. STANDARDS: SAE J1453

1XCC4

COMPONENT

Union, Zinc Pltd Steel, ORFSxORFS, 3/8In

UNIT INCH SHEET

Union

1 of 1