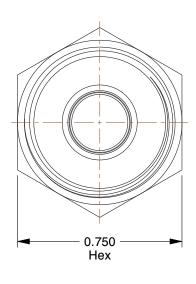

## NOTES:

1. FITTING CONNECTION TYPE : Compression 2. TUBE FITTING MATERIAL : Zinc Plated Steel

3. TUBE SIZE: 3/8 x 3/8

4. BASIC FITTING SHAPE: Union 5. MAX. PRESSURE: 9200 psi 6. TEMP. RANGE: -30 to 250°F 7. STANDARDS: SAE J1453

1XCC4

COMPONENT

Union, Zinc Pltd Steel, ORFSxORFS, 3/8In

UNIT INCH SHEET

Union

1 of 1