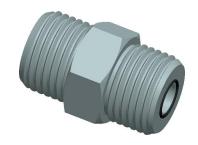

## NOTES:

1. FITTING CONNECTION TYPE : Compression 2. TUBE FITTING MATERIAL : Zinc Plated Steel

3. TUBE SIZE: 3/8 x 3/8

4. BASIC FITTING SHAPE: Union 5. MAX. PRESSURE: 9200 psi 6. TEMP. RANGE: -30 to 250°F 7. STANDARDS: SAE J1453

1XCC4

COMPONENT

Union, Zinc Pltd Steel, ORFSxORFS, 3/8In

UNIT INCH SHEET

Union

1 of 1