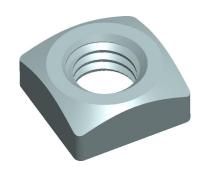

## NOTES:

1. NUT STYLE: Machine Screw Square Nut

2. MATERIAL: Steel 3. FINISH: Zinc Plated

4. FASTENER THREAD DIRECTION: Right Hand 5. FASTENER THREAD TYPE: UNC (Coarse)

100 Grainger Parkway, Lake Forest, Illinois 60045-5201 1-(800) GRAINGER, 1-(800) 472-4643, (847) 535-1000 www.grainger.com