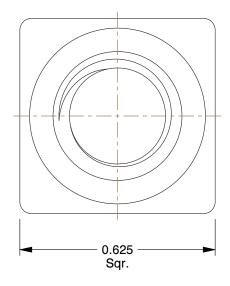

3.25

| COMPONENT         | Square Nut                  |        |
|-------------------|-----------------------------|--------|
| 1XB16             |                             | UNIT   |
|                   |                             | INCH   |
|                   |                             | SHEET  |
| Square Nut, 3/8-1 | 16, 5/8 W, Steel, ZP, PK100 | 1 of 1 |