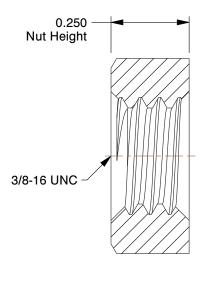

## NOTES:

1. NUT STYLE: Machine Screw Square Nut

2. MATERIAL: Steel 3. FINISH: Zinc Plated

4. FASTENER THREAD DIRECTION: Right Hand 5. FASTENER THREAD TYPE: UNC (Coarse)

100 Grainger Parkway, Lake Forest, Illinois 60045-5201 1-(800) GRAINGER, 1-(800) 472-4643, (847) 535-1000 www.grainger.com

3.25

| COMPONENT         | Square Nut                  |        |
|-------------------|-----------------------------|--------|
| 1XB16             |                             | UNIT   |
|                   |                             | INCH   |
|                   |                             | SHEET  |
| Square Nut, 3/8-1 | 16, 5/8 W, Steel, ZP, PK100 | 1 of 1 |