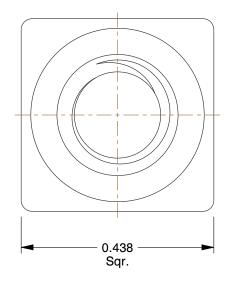

4.59

| COMPONENT         | Square Nut                  |        |
|-------------------|-----------------------------|--------|
|                   |                             | UNIT   |
| 1XB14             |                             | INCH   |
|                   |                             | SHEET  |
| Square Nut, 1/4-2 | 0, 7/16 W, Steel, ZP, PK100 | 1 of 1 |