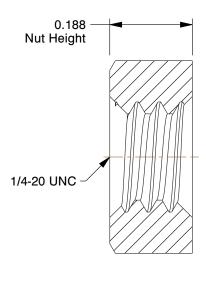

## NOTES:

1. NUT STYLE: Machine Screw Square Nut

2. MATERIAL: Steel 3. FINISH: Zinc Plated

4. FASTENER THREAD DIRECTION: Right Hand 5. FASTENER THREAD TYPE: UNC (Coarse)

100 Grainger Parkway, Lake Forest, Illinois 60045-5201 1-(800) GRAINGER, 1-(800) 472-4643, (847) 535-1000 www.grainger.com

4.59

| COMPONENT         | Square Nut                  |        |
|-------------------|-----------------------------|--------|
|                   |                             | UNIT   |
| 1XB14             |                             | INCH   |
|                   |                             | SHEET  |
| Square Nut, 1/4-2 | 0, 7/16 W, Steel, ZP, PK100 | 1 of 1 |