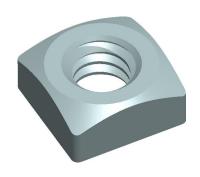

## NOTES:

1. NUT STYLE: Machine Screw Square Nut

2. MATERIAL: Steel 3. FINISH: Zinc Plated

4. FASTENER THREAD DIRECTION: Right Hand 5. FASTENER THREAD TYPE: UNC (Coarse)

100 Grainger Parkway, Lake Forest, Illinois 60045-5201 1-(800) GRAINGER, 1-(800) 472-4643, (847) 535-1000 www.grainger.com