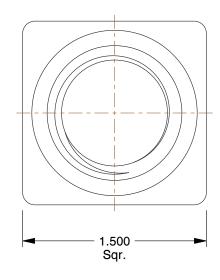

## NOTES:

1. NUT STYLE: Square Nut - Regular

2. MATERIAL : Steel

3. FINISH: Hot Dipped Galvanized
4. FASTENER THREAD DIRECTION: Right Hand 5. FASTENER THREAD TYPE: UNC (Coarse)

100 Grainger Parkway, Lake Forest, Illinois 60045-5201 1-(800) GRAINGER, 1-(800) 472-4643, (847) 535-1000 www.grainger.com

1.28

| COMPONENT        | Square Nut                  |        |
|------------------|-----------------------------|--------|
| 1XB11            |                             | UNIT   |
|                  |                             | INCH   |
|                  |                             | SHEET  |
| Square Nut, 1-8, | , 1-1/2 W, Steel, Galv, PK5 | 1 of 1 |