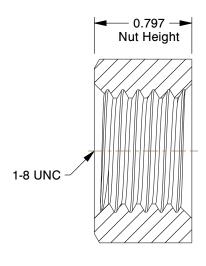

## NOTES:

1. NUT STYLE: Square Nut - Regular

2. MATERIAL : Steel

3. FINISH: Hot Dipped Galvanized
4. FASTENER THREAD DIRECTION: Right Hand 5. FASTENER THREAD TYPE: UNC (Coarse)

100 Grainger Parkway, Lake Forest, Illinois 60045-5201 1-(800) GRAINGER, 1-(800) 472-4643, (847) 535-1000 www.grainger.com

1.28

| COMPONENT        | Square Nut                  |        |
|------------------|-----------------------------|--------|
| 1XB11            |                             | UNIT   |
|                  |                             | INCH   |
|                  |                             | SHEET  |
| Square Nut, 1-8, | , 1-1/2 W, Steel, Galv, PK5 | 1 of 1 |