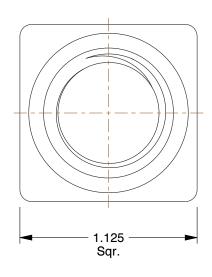

## 1XB10

Square Nut, 3/4-10, 1-1/8 W, ST, Galv, Pk

COMPONENT

| Square Nut |        |
|------------|--------|
|            | UNIT   |
|            | INCH   |
| Galv, PK25 | SHEET  |
|            | 1 of 1 |