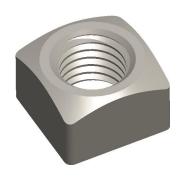

## NOTES:

1. NUT STYLE : Square Nut - Regular

2. MATERIAL : Steel

3. FINISH: Hot Dipped Galvanized

4. FASTENER THREAD DIRECTION: Right Hand 5. FASTENER THREAD TYPE: UNC (Coarse)

100 Grainger Parkway, Lake Forest, Illinois 60045-5201 1-(800) GRAINGER, 1-(800) 472-4643, (847) 535-1000 www.grainger.com

## 1XB10

Square Nut, 3/4-10, 1-1/8 W, ST, Galv, Pk

COMPONENT

| Square Nut |        |
|------------|--------|
|            | UNIT   |
|            | INCH   |
| Galv, PK25 | SHEET  |
|            | 1 of 1 |