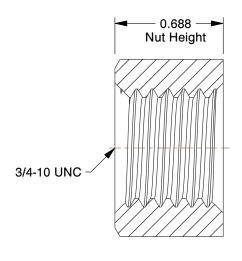

## NOTES:

1. NUT STYLE : Square Nut - Regular

2. MATERIAL : Steel

3. FINISH: Hot Dipped Galvanized

4. FASTENER THREAD DIRECTION: Right Hand 5. FASTENER THREAD TYPE: UNC (Coarse)

100 Grainger Parkway, Lake Forest, Illinois 60045-5201 1-(800) GRAINGER, 1-(800) 472-4643, (847) 535-1000 www.grainger.com

## 1XB10

Square Nut, 3/4-10, 1-1/8 W, ST, Galv, Pk

COMPONENT

| Square Nut |        |
|------------|--------|
|            | UNIT   |
|            | INCH   |
| Galv, PK25 | SHEET  |
|            | 1 of 1 |