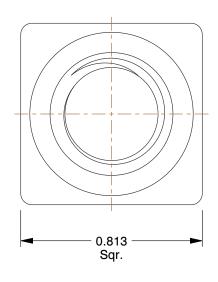

2.33

COMPONENT

Square Nut

1XA98

Square Nut, 1/2-13, 13/16 W, ST, Galv, PK50

INCH SHEET

UNIT

1 of 1