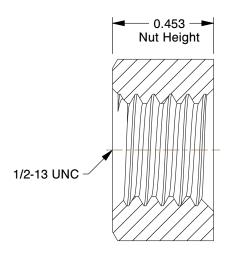

## NOTES:

1. NUT STYLE: Square Nut - Regular

2. MATERIAL : Steel

3. FINISH: Hot Dipped Galvanized

4. FASTENER THREAD DIRECTION: Right Hand 5. FASTENER THREAD TYPE: UNC (Coarse)

100 Grainger Parkway, Lake Forest, Illinois 60045-5201 1-(800) GRAINGER, 1-(800) 472-4643, (847) 535-1000 www.grainger.com