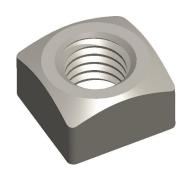

## NOTES:

1. NUT STYLE: Square Nut - Regular

2. MATERIAL : Steel

3. FINISH: Hot Dipped Galvanized

4. FASTENER THREAD DIRECTION: Right Hand 5. FASTENER THREAD TYPE: UNC (Coarse)

100 Grainger Parkway, Lake Forest, Illinois 60045-5201 1-(800) GRAINGER, 1-(800) 472-4643, (847) 535-1000 www.grainger.com