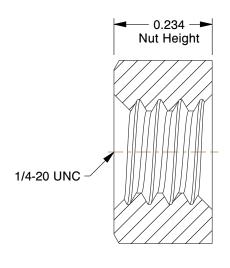

## NOTES:

1. NUT STYLE: Square Nut - Regular

2. MATERIAL : Steel

3. FINISH: Hot Dipped Galvanized

4. FASTENER THREAD DIRECTION: Right Hand 5. FASTENER THREAD TYPE: UNC (Coarse)

100 Grainger Parkway, Lake Forest, Illinois 60045-5201 1-(800) GRAINGER, 1-(800) 472-4643, (847) 535-1000 www.grainger.com This file and any associated information and specifications are provided for reference and evaluation purposes only, and is subject to change without notice. Grainger makes no representations, warranties or guarantees as to the appropriateness, accuracy, completeness, or suitability for any purpose, of the file, information or specifications.

**SCALE** 

4.37

COMPONENT

Square Nut

1XA95

Square Nut, 1/4-20, 7/16 W, ST, Galv, PK100

INCH SHEET

UNIT