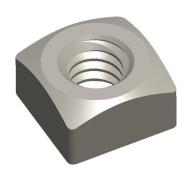

## NOTES:

1. NUT STYLE: Square Nut - Regular

2. MATERIAL : Steel

3. FINISH: Hot Dipped Galvanized

4. FASTENER THREAD DIRECTION: Right Hand 5. FASTENER THREAD TYPE: UNC (Coarse)

100 Grainger Parkway, Lake Forest, Illinois 60045-5201 1-(800) GRAINGER, 1-(800) 472-4643, (847) 535-1000 www.grainger.com This file and any associated information and specifications are provided for reference and evaluation purposes only, and is subject to change without notice. Grainger makes no representations, warranties or guarantees as to the appropriateness, accuracy, completeness, or suitability for any purpose, of the file, information or specifications.

**SCALE** 

4.37

COMPONENT

Square Nut

1XA95

Square Nut, 1/4-20, 7/16 W, ST, Galv, PK100

INCH SHEET

UNIT