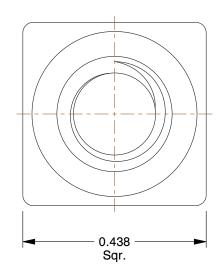

**SCALE** 

4.37

COMPONENT

Square Nut

1XA95

Square Nut, 1/4-20, 7/16 W, ST, Galv, PK100

INCH SHEET

UNIT