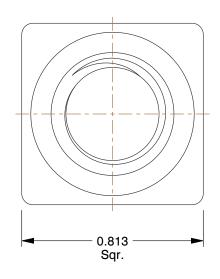

2.33

COMPONENT Square Nut

1XA92

Square Nut, 1/2-13, 13/16 W, Steel, ZP, PK50

UNIT INCH SHEET

1 of 1