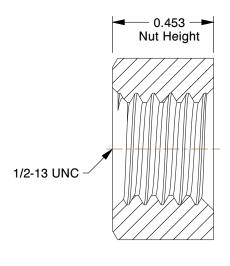

## NOTES:

1. NUT STYLE : Square Nut - Regular

2. MATERIAL : Steel 3. FINISH: Zinc Plated

4. FASTENER THREAD DIRECTION : Right Hand 5. FASTENER THREAD TYPE: UNC (Coarse)

100 Grainger Parkway, Lake Forest, Illinois 60045-5201 1-(800) GRAINGER, 1-(800) 472-4643, (847) 535-1000 www.grainger.com

2.33

COMPONENT Square Nut

1XA92

Square Nut, 1/2-13, 13/16 W, Steel, ZP, PK50

UNIT INCH SHEET

1 of 1